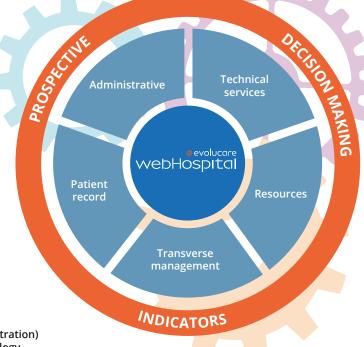

# The solution that covers all your hospital staff's needs

#### **Administrative**

- Identity server
- Administrative patient management
- Identity flow management
- Billing
- Management of data flows to Accounting

#### **Technical services**

- Operating rooms
- Anesthesia, continuous care, intensive care
- Emergency services
- Imaging services
- Sterilization

#### **Resources**

- Bed management
- Stretcher management
- Shift management
- Online appt. and calendar

#### **Patient Record**

- Medical record
- Treatment record
- Paramedical recordDrug management
- (prescription, administration)Maternity and gynecology
- Home care
- Dialysis

## Transverse management modules

- Inventory
- Pharmacy
- Meals
- Cleaning
- Adverse events
- Human resources
- Equipment maintenance (CMMS)

Numerous high added-value features

Compliance with authorizations, in line with the defined security policy