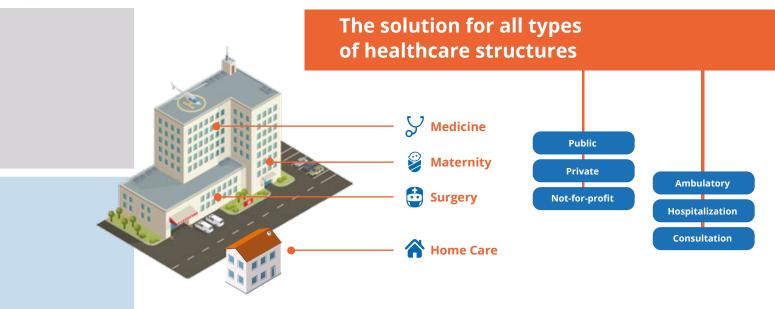

# The solution to ensure a successful computerization project

#### A paperless solution

- Full digitization of the patient pathway in a healthcare structure
- Digitization of care in a multi-site setting including home care

#### A modular solution that meets your most specific needs

Customizable solution