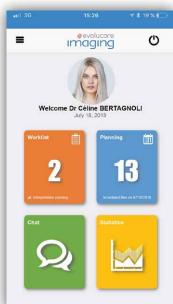

ture makes this solution suitable for all types of facilities.

There is an access dedicated to each type of user: secretaries, technologists, medical staff, radiologists (for making diagnoses), prescribing doctors (for viewing images and reports in web mode), and patients (for viewing their results using a browser).

- Evolucare Imaging integrates Evolucare UView, zero footprint web-based visualization modules. It also incorporates a specialized post processing reading station. It also accepts the integration of third-party specialized viewing tools (mammography, cardiology, virtual colonoscopy, etc.).
- Evolucare Imaging delivers real-time radiological data through its virtual sharing features. It ensures a seamless collaborative workflow across its teleradiology and referral networks.



Dedicated mobile applications

#### **ARCHIVING**

- Compatible with all DICOM modalities
- Storage of multimedia files
- DICOM conversion of images & videos from all specialties
- Patient CD & DVD integration tools
- Patient merge
- Advanced management of data replication and backups
- Optimized jpeg2000 lossless compression
- Configuration of specific rules for archiving and compressing DICOM images

#### **SHARING**

- Full web enabled platform
- Remote DICOM Query/Retrieve
- Transmission of images and reports within and outside the medical facility
- Pre fetching and quick access to patient's history
- Secure internal messaging service
- SMS and e-mail alert system
- Printout of a patient sheet for secure access to results
- Secure patient log-in code is provided on a customizable ac