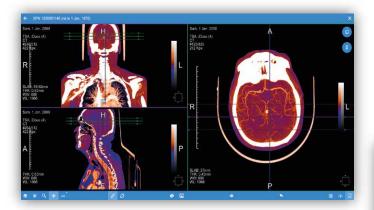

## **VISUALIZATION**

- Zero Footprint ECS UView visualization tool
- Evolucare UView interpretation consoles containing Multi-planar reconstruction MPR, maximum and minimum intensity projection (MIP), 3D post processing, curve reconstruction specialty tools and measurements
- RECIST comparative studies
- Key images selection (KIN, KOS) for a presentation creation
- DICOM Wado compatible for the integration of third-party stations (OsiriX, Alma3D, etc.)

- Evolucare Imaging integrates Evolucare UView, zero footprint web-based visualization modules. It also incorporates a specialized post processing reading station. It also accepts the integration of third-party specialized viewing tools (mammography, cardiology, virtual colonoscopy, etc.).
- Evolucare Imaging delivers real-time radiological data through its virtual sharing features. It ensures a seamless collaborative workflow across its teleradiology and referral networks.