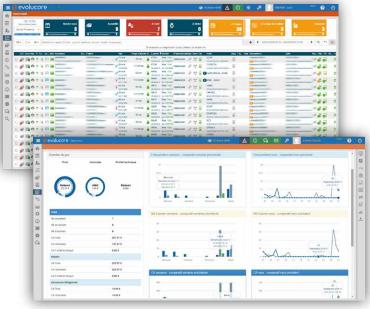

#### STREAMLINE WORKFLOW

- Patient tracking
- Billing and practice management
- Mobile dictation
- Voice recognition
- Report creation

## **CALENDAR**

- Multisite Calendar
- Appointment Follow -up
- Patient document and labels printing
- Email & SMS alerts
- Session Management by radiologist / technician / modality