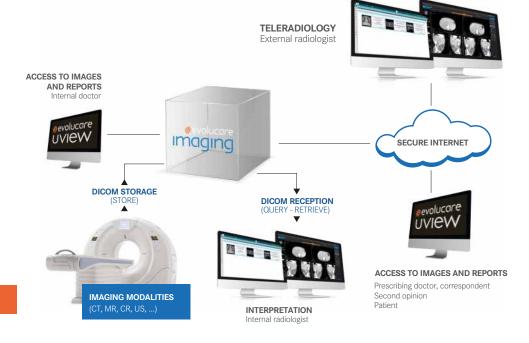

- Evolucare Imaging integrates Evolucare UView, zero footprint web-based visualization modules. It also incorporates a specialized post processing reading station. It also accepts the integration of third-party specialized viewing tools (mammography, cardiology, virtual colonoscopy, etc.).
- Evolucare Imaging delivers real-time radiological data through its virtual sharing features. It ensures a seamless collaborative workflow across its teleradiology and referral networks.