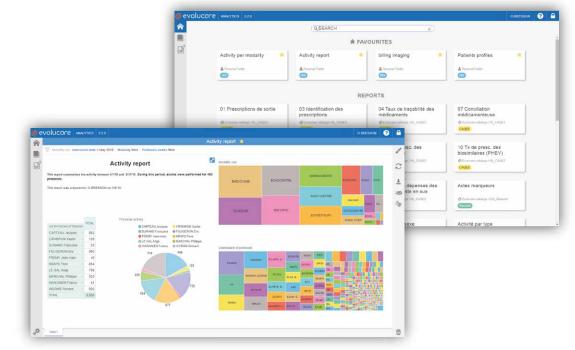

#### Easy viewing and building

- catalogs of readily available reports
- create your own reports with simple drag and drops
- cross data from multiple sources (administrative, financial, clinical data...) in a single report

#### **Easy sharing**

- publish in the public library
- export in excel or pdf
- send by email occasionally or periodically through an emailing